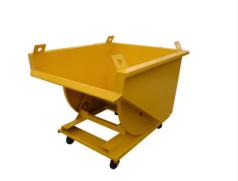

## 0.33 V Tipping Hopper – 1/3 Mile Crane Approved Tipping Container – 8,000 lb

Reg. 2,035.00\$

## **PRODUCT DESCRIPTION**

Tipping container - Hopper - Tipper - Approved for new crane and construction site Size Out - all. 49-1/2" x 36.5" x 24.92" high. Capacity: 1/3 rod Thickness: 3/16 wages Hopper load only: 4,000 lb Set of 4 lifting hooks welded from the inside. Hook load capacity: 8,000 lb - Hole 2" Must be used with chains and shackles is 8,000 lbs. minimum Wheel set available in options.