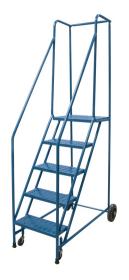

## **PRODUCT DESCRIPTION**

No. of Steps: 5

Platform Height: 46" Platform Depth: 16" Step Width: 18"

Frame Material: Steel Step Type: Perforated

Certification(s): ANSI standard A14.7

Step Size: 18" W x 8" D

Weight: 82 lbs.

Top Step Size: 18" W x 16" D

Capacity: 300 lbs.
Overall Height: 87"

Ideal wherever there is a need to reach bulky materials Rolls easily into position and locks firmly to the floor for maximum safety

Ladder operates on spring-loaded casters

Casters retract under operator's weight, rubber feet drop

down

Non-clogging slip-resistant steel steps

Frame is rugged welded 1" round steel tubing

Durable Kleton blue enamel finish

Constructed with handrails for extra support

Note: Ladder is not to be used as a work platform

Category: 4 - 5 steps