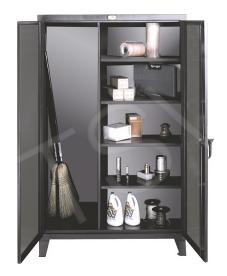

## **PRODUCT DESCRIPTION**

**Broom Closet Storage Cabinets** 

ITEM#FG836

Height: 72" Width: 48" Depth: 24" Colour: Grey Material: Steel

Cabinet Wt. lbs.: 567 Closet Shelves: 4

There are times and environments that demand more than run-of-the-mill shop furniture. This is the time and place for Strong Hold. A line of shop furniture so durable and robust that it is accepted and demanded by industrial heavy weights. Major auto manufacturers use hundreds of these units! Organize your housekeeping needs with our broom closet cabinets. As heavy-duty as the rest of the Strong Hold line, double doors permit full access to all shelves. Closet side stores long handled fl oor care items. Use side shelves to store paper products, cleaners and brushes. Shelves can be adjusted or removed to accommodate large pails.