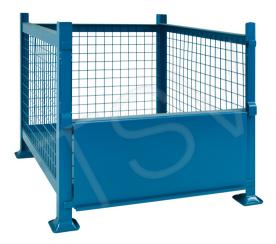

## **PRODUCT DESCRIPTION**

Bulk Stacking Containers / Mesh metal basket

ITEM#CF450

Capacity: 3000 lbs. Depth: 40.5" Height: 30" Width: 34.5" Weight: 130 lbs. 1 folding panels

Type: MESH CONTAINERS Heavy-duty all-welded construction Mesh containers use 2" x 2" x 10 gauge wire mesh All containers use a 13-gauge corrugated sheet steel base 2" x 2" x 3/16" angle posts 4-way fork truck entry with 4" under-clearance Available with one drop gate or fully enclosed sides Height: 24" inside, 30" overall Stackable up to 5 high Other sizes are available Painted durable blue