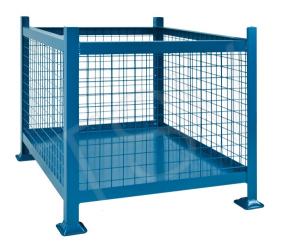

## PRODUCT DESCRIPTION

Bulk Stacking Containers / Mesh metal basket

ITEM#CF451

Capacity: 3000 lbs.

Depth: 48.5" Height: 30" Width: 40.5" Weight: 150 lbs. No folding panels

Type: MESH CONTAINERS

**Fully Enclosed** 

Heavy-duty all-welded construction

Mesh containers use 2" x 2" x 10 gauge wire mesh

All containers use a 13-gauge corrugated sheet steel base

2" x 2" x 3/16" angle posts

4-way fork truck entry with 4" under-clearance

Available with one drop gate or fully enclosed sides

Height: 24" inside, 30" overall

Stackable up to 5 high

Other sizes are available

Painted durable blue

| Category: Mesh metal | <u>basket</u> |  |
|----------------------|---------------|--|
|                      |               |  |
|                      |               |  |