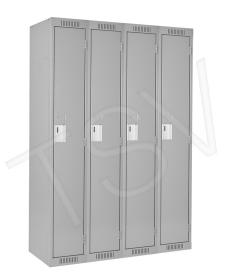

## Clean Line™ Lockers, Bank of 4, 48" x 18" x 72", Steel, Grey, Rivet (Assembled) FJ154

Reg. 1,075.00\$

## **PRODUCT DESCRIPTION**

- Prime grade cold rolled steel locker
- · All welded frame and door
- Riveted body
- Frames are resistance welded on all four corners to form a rigid structure
- Double pan construction doors
- Coated in environmentally friendly polyester epoxy powder paint
- Aluminum recessed padlock handle
- · Ventilation on top and bottom of frames
- Includes: (1) Hat Shelf and (3) Coat hangers
- · Shipped fully assembled
- Other colours & custom sizes available upon

No. of Tiers : 1

Bank of: 4

Overall Width: 48"
Overall Depth: 18"
Overall Height: 72"
Door Height: 65-1/2"
Door Width: 10"

Colour : Grey Material : Steel Top Style : Basic

Assembly Type: Rivet (Assembled)