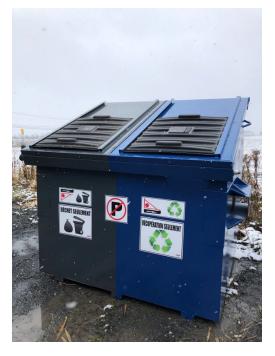

## **PRODUCT DESCRIPTION**

Waste container -new recovery - combined

Cap.: 8 yards

Loading: front

Dim.: 70" front x 86" deep x 78 rear - ±44" front

Double sections: 50-50

Sliding doors: 2 Gages: Bottom 10ga.- Side 12ga.

Weight: ±1300 lbs

Waste container — new recovery Cap.: 8 yards Loading: front Dim.: 70″ front x 86″ deep x 78 rear — ±44″ front Double sections: 50-50 Sliding doors: 2 Gages: Bottom 10ga.- Side 12ga. Weight: ±1300 lbs Blue color