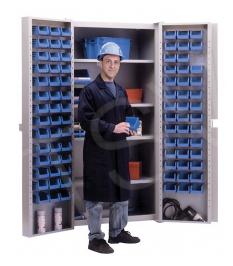

## **PRODUCT DESCRIPTION**

**Deep Door Combination Cabinets** 

ITEM#CB446

Height: 72" Width: 38" Depth: 24"

No. of Shelves: 4 Colour: Grey Material: Steel

Shelf Capacity: 500 lbs.

Assembly Type: Welded (Assembled)

Weight: 341 lbs.

4 reinforced 16-gauge main adjustable shelves with 500

lbs. capacity per shelf 4" deep hinged doors

All-welded heavy-duty 16-gauge, combination bin/shelf

cabinet

Bins supplied: 84x 4 1/8" W x 5 3/8" D x 3" H

Blue

**CABINET & BIN COMBINATION** 

Cabinet and plastic bins

Incorporates louvered bin hanging panels welded into the

cabinets doors;;

Padlock sold separately; 84 BIN CABINETS

Powder coated Kleton grey finish