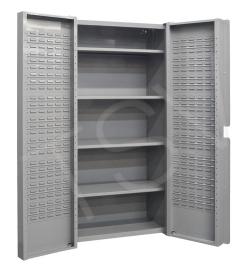

## **PRODUCT DESCRIPTION**

**Deep Door Combination Cabinets** 

ITEM#CB442

Height: 72" Width: 38" Depth: 24"

No. of Shelves: 4 Colour: Grey Material: Steel

Shelf Capacity: 500 lbs.

Assembly Type: Welded (Assembled)

Weight: 324 lbs.

4 reinforced 16-gauge main adjustable shelves with 500

lbs. capacity per shelf 4" deep hinged doors

All-welded heavy-duty 16-gauge, combination bin/shelf cabinet

Incorporates louvered bin hanging panels welded into the cabinets doors;

Padlock sold separately;

Powder coated Kleton grey finish

Unique padlock hasp helps prevent access with bolt cutters

**Category:** Storage cabinet