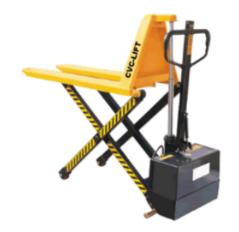

## **PRODUCT DESCRIPTION**

Electric scissor lift pallet truck

ITEM# HP-1.5

Capacity: 3300 lb Min. Fork Height: 3.3" Max. Fork Height: 31.5" Fork Dimension: 6.4 X 2 Overall Fork Width: 20.5" / 27"

Fork Length: 43"

Loading Wheel: 2.9 X 2.0
Steering Wheel: 6.0 X 2.0
Motor Working Voltage: 12 volts

Battery: 12-63

Powered by 12 voltage battery

10 - 12 seconds pumping from the bottom to the top Safety overload system prevents the truck from being used beyond its rated capacity The handle can be restored to its upright position automatically once you let it free

Lift motor power is 1.1 KW

Charger included

Category: scissor pallet truck