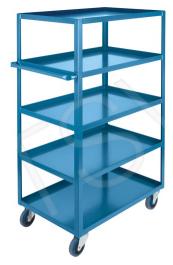

#### **PRODUCT DESCRIPTION**

Heavy-Duty Shelf Carts

No. of Shelves: 5 Overall Width: 24" Overall Height: 61" Overall Depth: 48" Cart Material: Steel Construction: Knocked Down Lip Configuration: Lip Up Wheel Material: Rubber Capacity: 900 lb. Weight: 175 lb

16-gauge steel shelves with 2 1/2" high lip
1 1/2" x 1 1/2" x 12-gauge formed steel posts
1 1/4" diameter tubular steel handle
Top and middle shelves can be installed lip up or down
Two rigid and two swivel bolted-on casters
Easy-to-assemble shipped knocked-down design
Durable Kleton blue powder coat finish
5" Blue elastic rubber casters
Capacity is based on evenly distributed weight