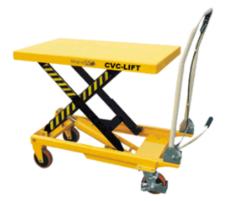

## Manual scissor table 32" x 20" - cap. : 660 lb

Reg. 665.00\$

## **PRODUCT DESCRIPTION**

Robust new manual scissor table on wheel, with handle. Ergonomically designed lifter/transporter Ideal in the workshop, example: lawn tractor maintenance or other work that requires a rise and a descent. Requires little maintenance. Climb to the foot and down to the handle. On wheels moves easily. Polyurethane caster wheels : 2 swivels with brake and 2 rigid. Overload valve protects pump and operator.

ITEM # TB30

Cap. : 660 lb Table dimension : 32" x 20" x 2" Height: lowered 11" - raised 34" Handle height: 38,9" Foot Pedal Cycles to Max. height: ±27 coups Net weight: 170 lb Caster wheel: 5" diameter