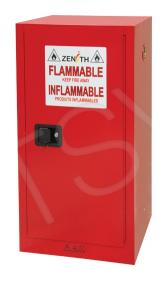

## **SDN649**

## 20 gal.- Paint/Ink Cabinet

Reg. 1,155.00\$

## **PRODUCT DESCRIPTION**

Paint/Ink Cabinet

ITEM#SDN649

Capacity: 20 gal.

Width: 23" Depth: 18" Height: 44"

No. of Shelves: 1 No. of Doors: 1 Door Type: Manual

Standard(s) Met: NFPA/OSHA/FM

Double-wall 18-gauge welded steel construction with 1 1/2"