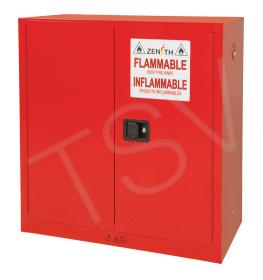

## PRODUCT DESCRIPTION

Paint/Ink Cabinet

ITEM#SDN650

Capacity: 45 gal.

Width: 43" Depth: 18" Height: 44"

No. of Shelves: 3 No. of Doors: 2 Door Type: Manual

Standard(s) Met: NFPA/OSHA/FM

Double-wall 18-gauge welded steel construction with 1 1/2"

air space

Dual 2" capped vents with flame arrestors

Full-height piano hinges open a full 180° for easy access

Recessed handle

2" high leak proof door sill

All shelves are adjustable on 2 1/2" centers

Adjustable leveling feet

Tough corrosive resistant finish

Meets NFPA Code 30 and OSHA standard 1910 106 for

storage for class I, II and III liquids

Category: Flammable Storage Cabinet