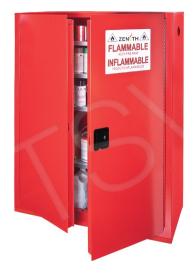

## 60 gal.- Paint/Ink Cabinet

Reg. 1,895.00\$

## **PRODUCT DESCRIPTION**

Paint/Ink Cabinet

ITEM#SDN651

Capacity: 60 gal. Width: 43" Depth: 18" Height: 65" No. of Shelves: 4 No. of Doors: 2 Door Type: Manual Standard(s) Met: NFPA/OSHA/FM

Double-wall 18-gauge welded steel construction with 1 1/2" air space Dual 2" capped vents with flame arrestors Full-height piano hinges open a full 180° for easy access Recessed handle 2" high leak proof door sill All shelves are adjustable on 2 1/2" centers Adjustable leveling feet Tough corrosive resistant finish Meets NFPA Code 30 and OSHA standard 1910 106 for storage for class I, II and III liquids