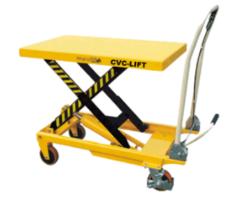

## PRODUCT DESCRIPTION

Robust new manual scissor table on wheel, with handle.

Ergonomically designed lifter/transporter

Ideal in the workshop, example: lawn tractor maintenance or other work that requires a rise and a descent.

Requires little maintenance.

Climb to the foot and down to the handle.

On wheels moves easily.

Polyurethane caster wheels: 2 swivels with brake and 2

rigid.

Overload valve protects pump and operator.

ITEM #TB50

Cap. : 1100 lb Table dimension : 32" x 20" x 2"

Height: lowered 11" - raised 34"

Handle height: 38,9"

Foot Pedal Cycles to Max. height: ±27 coups

Net weight: 178 lb

Caster wheel: 5" diameter

Category: Manual scissor lift table