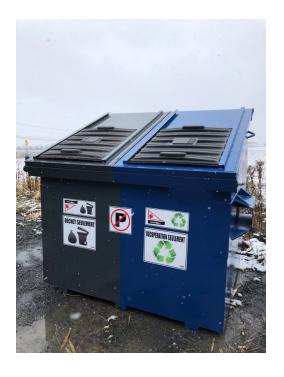

## PRODUCT DESCRIPTION

New waste and recovery container Cap.: 2 yards waste, 2 yards recycling

Loading type: Front

Dim.: 81"7/16 long x 70" deep. x 51-13/16" high front -

73-1/16" high rear

New waste and recovery container Cap.: 2 yards waste, 2 yards recycling

Loading type: Front

Dim.: 81"7/16 long x 70" deep. x 51-13/16" high front -

73-1/16" high rear Double sections: 50-50

Sliding doors: 2

Gages: Bottom 10ga.-

Side 12ga.

Weight: ±730 lbs

Trash side color: Black – Recycling side color: Blue Included recycling stickers

Included: 2 POLYETHYLENE COVERS ZINC ROD WITH PIN DRIP HOLE WITH PLUG Taxes and transportation extra.

FOB: Direct from the Quebec manufacturer.

Manufacturing time: to discuss.

Option: Robust 6" wheel kit Welded to the container 2